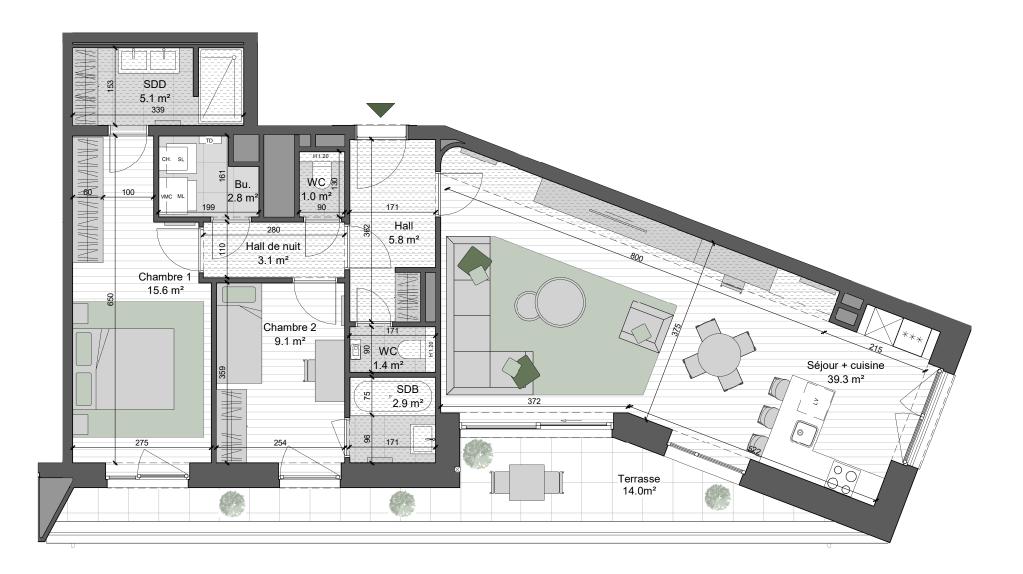

## ALS EXTERIOR

- Measurements are given on a gross basis, without finishing work. Some measurements and drawings can be subject to changes during construction.

-Each difference being more or less and within acceptable tolerances, will mean a loss of profit to the buyer without price adjustments.

-Changes may be made to this plan according to the realization requirements.

-The furniture and the flooring layout are given only as an example. -Full information about the radiators, electrical and ventilation equipment will be provided during construction

equipment will be provided during construction. -The measurements of the radiators and the location of the false ceilings are given only as an example.

-The kitchen layout and technical equipment sizes are provided for information only and are not contractual. Specific documents can be provided during construction