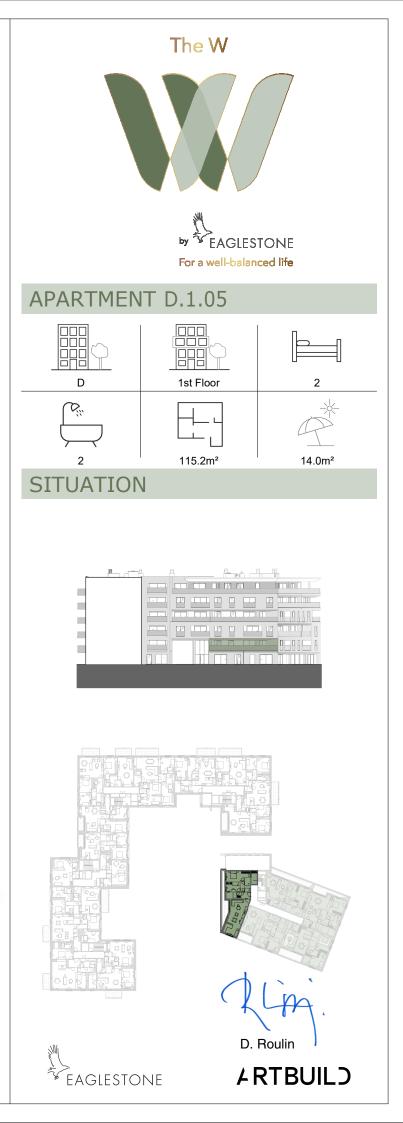

## ALS EXTERIOR

- Measurements are given on a gross basis, without finishing work. Some measurements and drawings can be subject to changes during construction.

-Each difference being more or less and within acceptable tolerances, will mean a loss of profit to the buyer without price adjustments.

-Changes may be made to this plan according to the realization requirements.

-The furniture and the flooring layout are given only as an example. -Full information about the radiators, electrical and ventilation equipment will be provided during construction

equipment will be provided during construction. -The measurements of the radiators and the location of the false ceilings are given only as an example.

-The kitchen layout and technical equipment sizes are provided for information only and are not contractual. Specific documents can be provided during construction